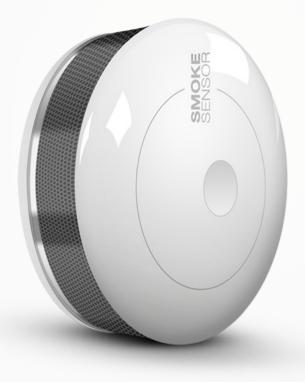

#### **Smoke Sensor**

Informs you of fire by temperature, even when there isn't any smoke, "black box" technology saves the history of smoke and temperature levels helping determine where fire started and how it spread. Save energy and turn off the heating or air conditioning automatically every time a window or door is opened.

For further details visit our site

Watch video