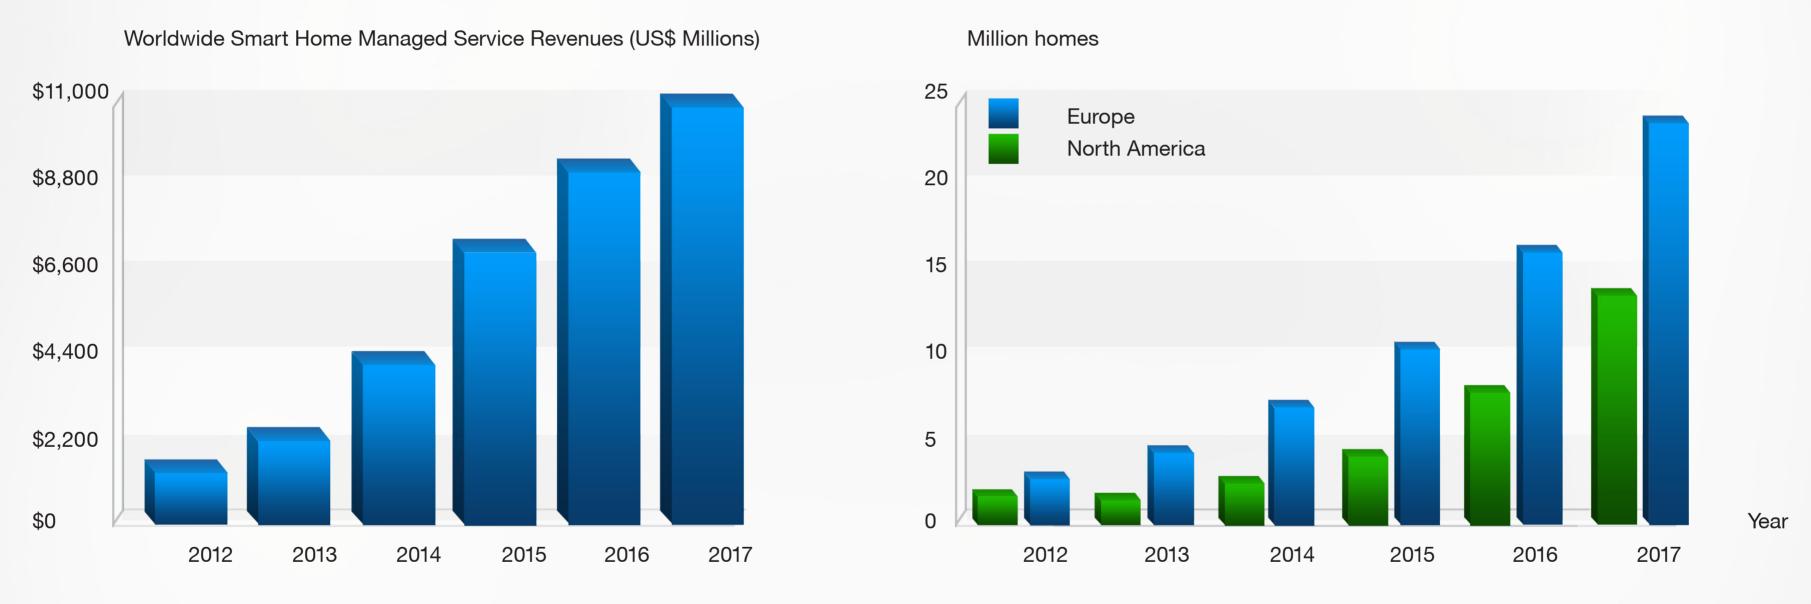

## **Smart Home**

The Smart Home market is growing fast and will grow further in the future.

Total number of smart homes (Europe and North America 2012-2017)

# **FIBARO Sales**

We want to seize the opportunity and sale even more.

Fibaro sales since 2011 and forecast for next 2 years.