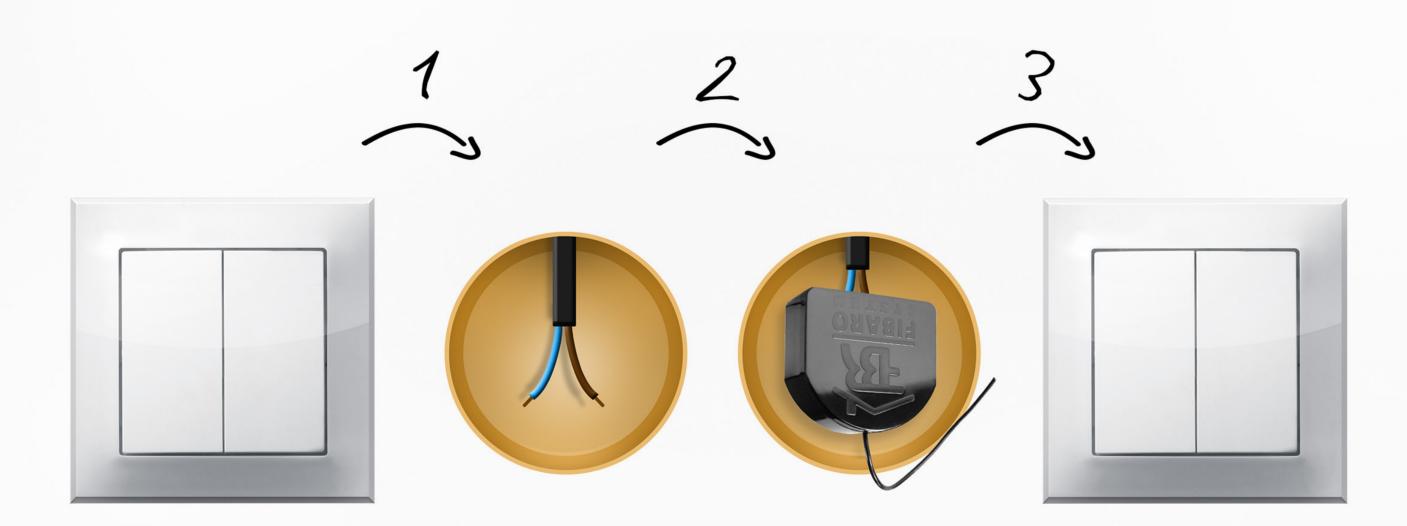

A smart home solution that can be installed by any electrician without any wires or changes to the infrastructure of the building. New modules can be added any time with just a few simple taps. When moving to a new home the devices can be uninstalled and taken with you to your new location, without leaving any damage to your old home.