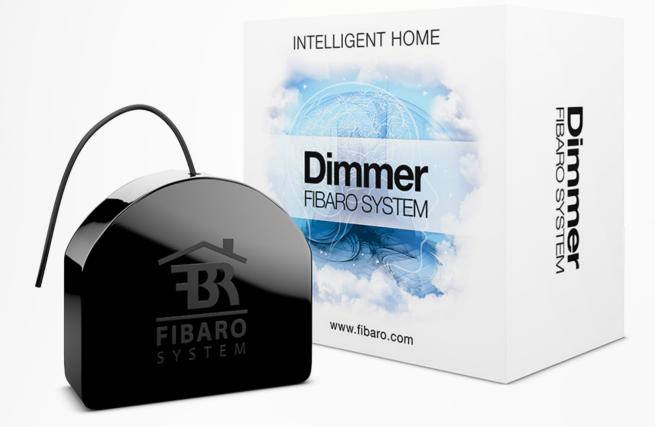

#### Dimmer

Dim your lights remotely to create a romantic atmosphere or program lighting scenes for your favorite activities.

Paired together with other FIBARO products you can wake up to a gentle daylight.

For further details visit our site