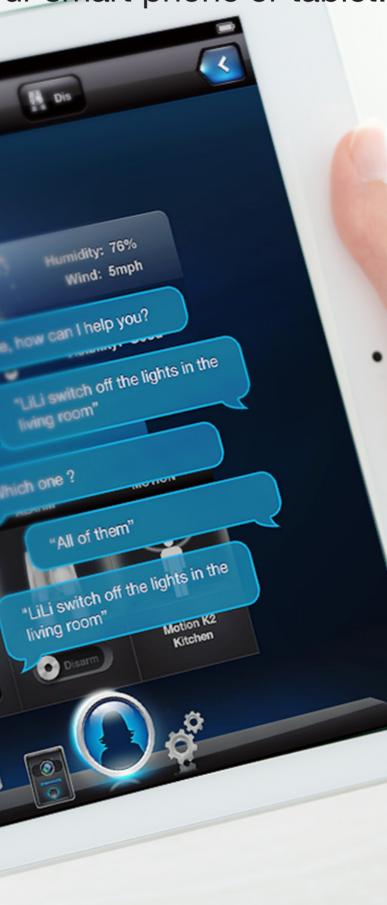

An intuitive and affordable smart home solution that can be very easily managed from your smart phone or tablet and controls 95% of the devices in your home. It can be easily adjusted to meet your needs and gives you the ability to save time and money.

66°

A smart home solution that allows the elderly and disabled to live a dignified life on their own. Thanks to remote voice control, all home devices such as lighting, shutters, windows and door locks can be easily managed with a few simple words or taps on your smart phone or tablet.