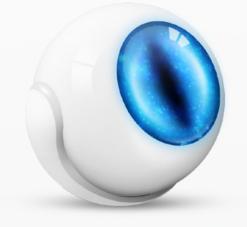

#### **Motion Sensor**

Protect your family and receive information about home intrude or see the change of temperatu a quick glance.

For further details visit our site For further details visit our site