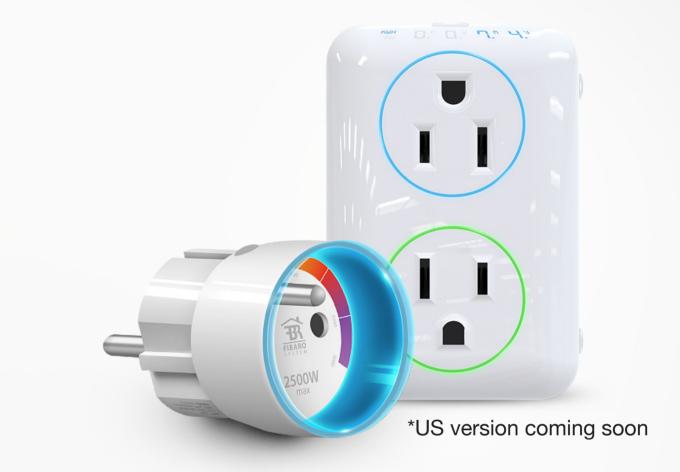

#### Wall Plug

| е   | Check how much energy your       |  |
|-----|----------------------------------|--|
| ers | iron uses, turn on/off any other |  |
| ire | device remotely. Imagine the     |  |
|     | limitless possibilities.         |  |
|     |                                  |  |

Watch video

All FIBARO products are designed, engineered and manufactured in Europe.