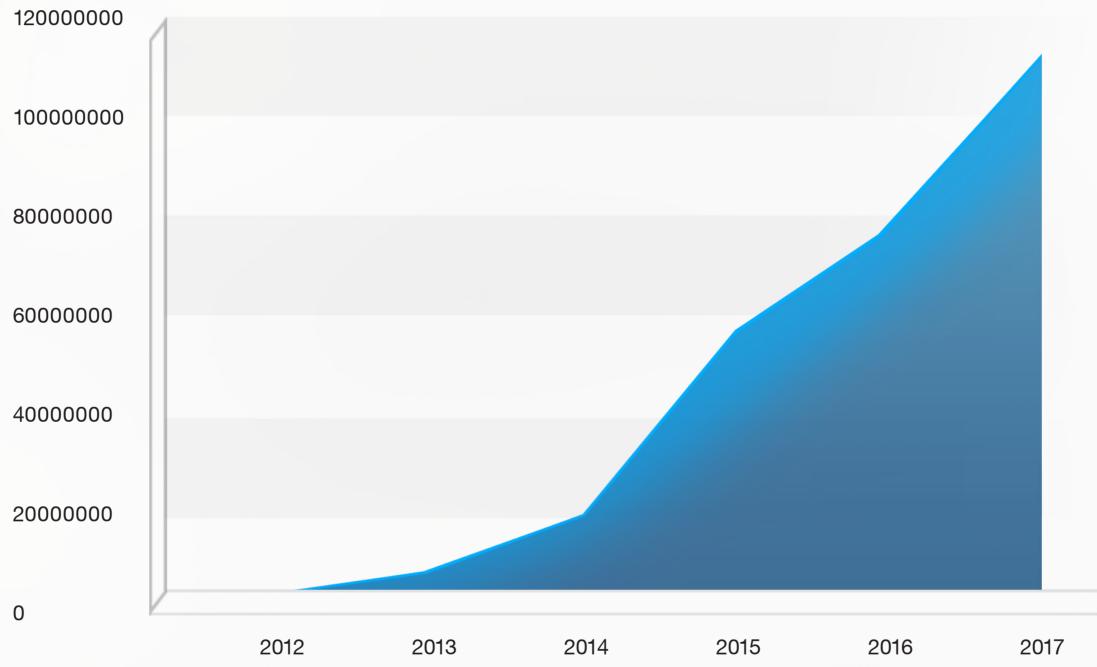

## **Smart Home**

The Smart Home market is growing fast and will grow further in the future.

Total number of smart homes (Europe and North America 2012-2017)